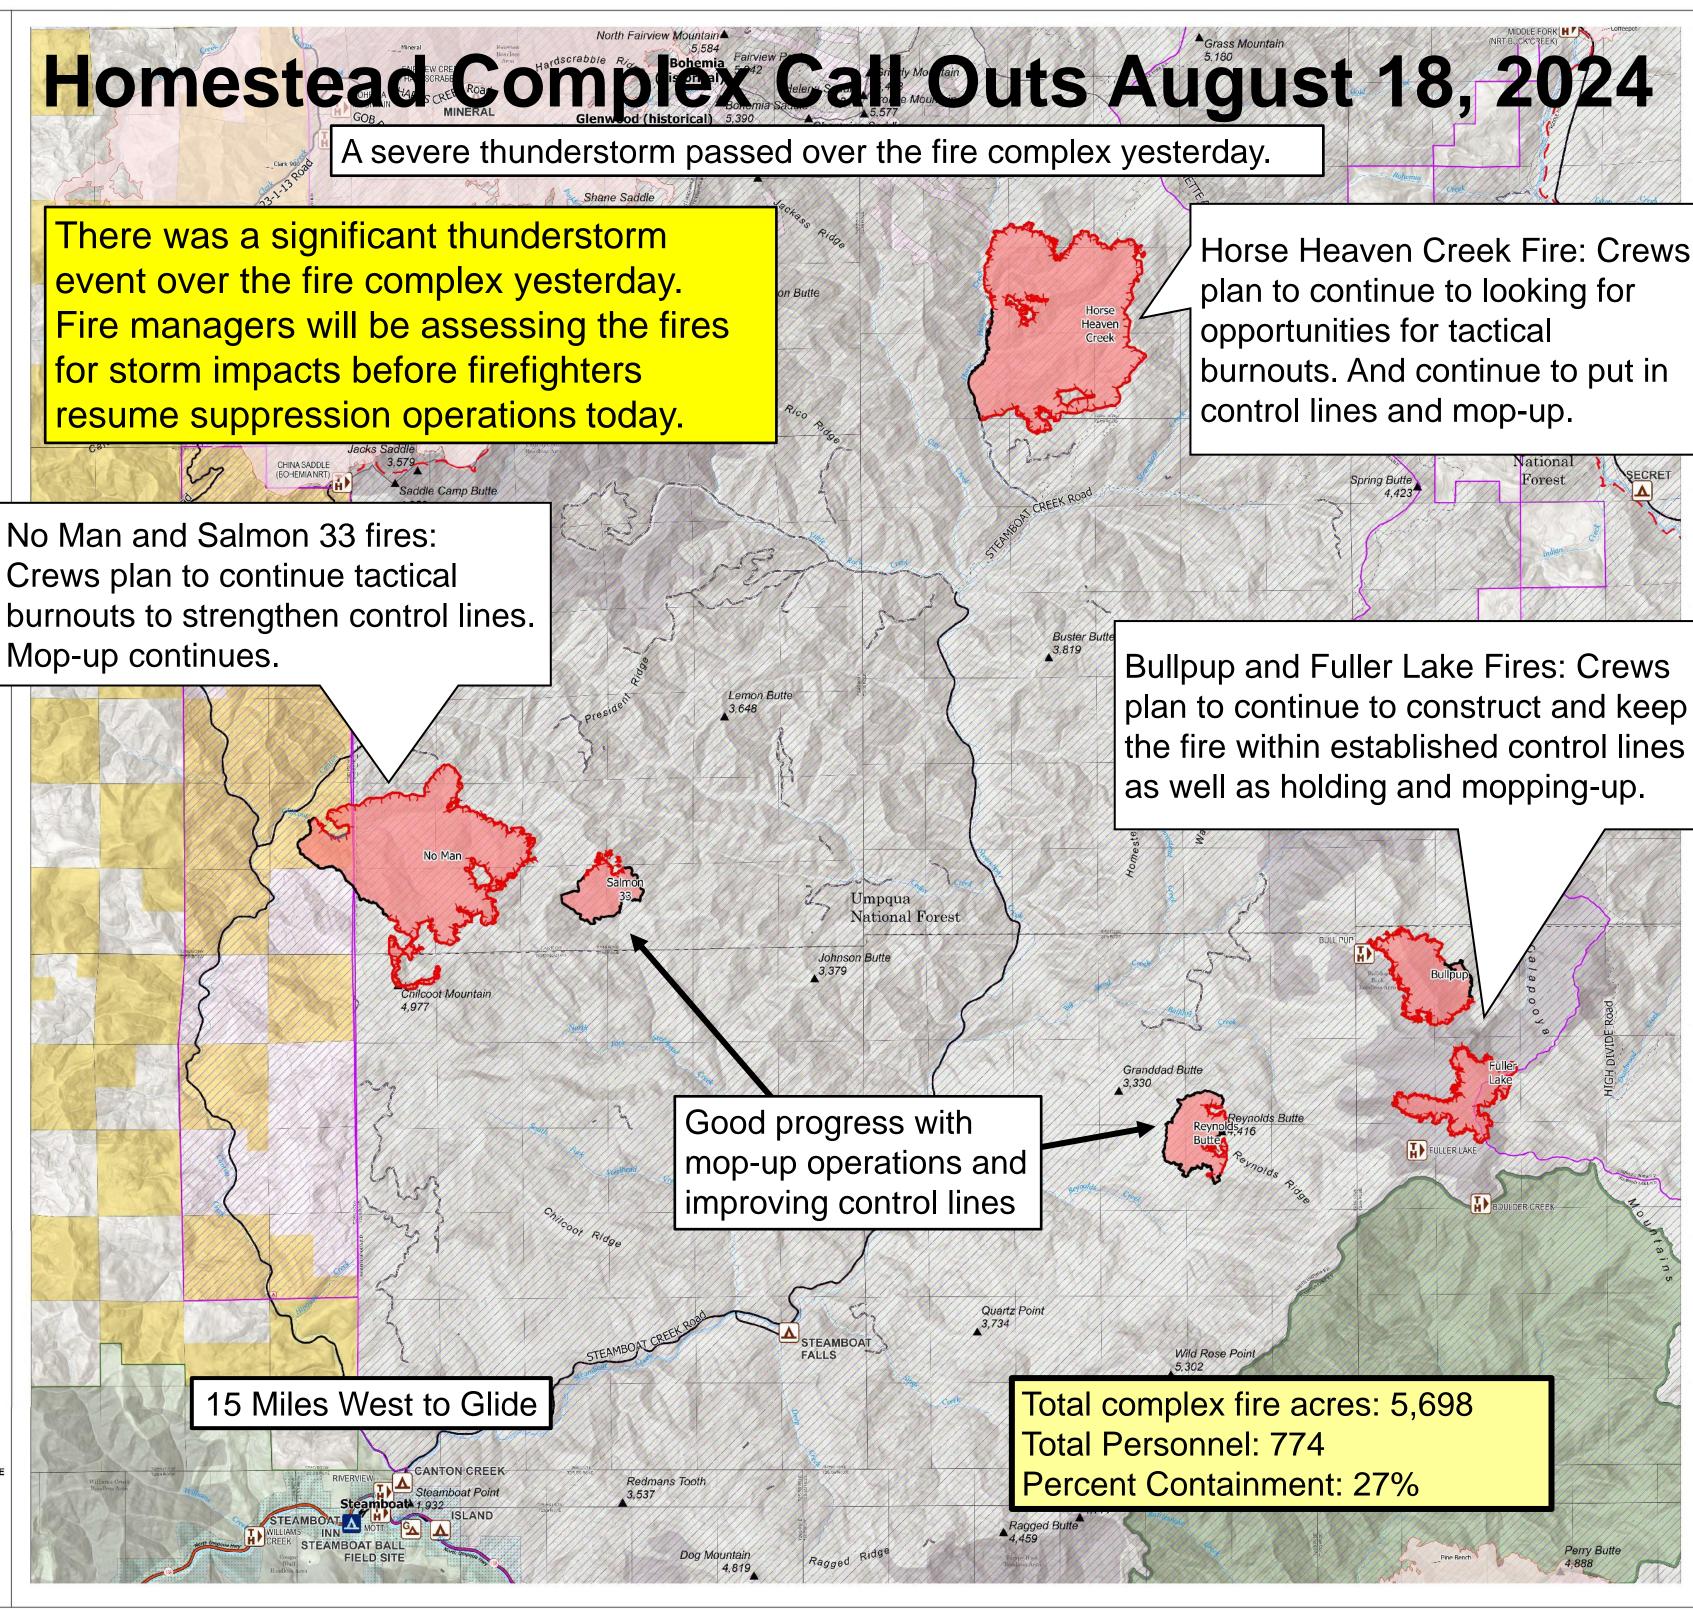

## Information

Homestead Complex OR-UPF-240311 8/17/2024

5657 acres at 08/16/2024 2131 PDT

- Contained
- Uncontained
- Wildfire Daily Fire Perimeter Adjacent Incidents
- Wildfire Daily Fire Perimeter Homestead Complex
- Secondary Highway
- —Road, Paved
- -- Road, Dirt/Gravel
- USFS Roadless Areas
- FS Wilderness Boundary
- Forest Service Land
- Bureau of Land Management Lands
- National Designated Trail
- BLM Closure Area
- □ Forest Service Closure Area

1:33,570 | NW8 | 8/17/2024 0645 IR Flight North American 1983 Datum. LatLong Grid

understorm event over /. Fire managers will be rm impacts before ession operations.

mplex )311

5657 acres at 08/16/2024 2131 PDT

- Contained Uncontained Wildfire Daily Fire Perimeter - Adjacent Incidents Wildfire Daily Fire Perimeter - Homestead Complex
- Secondary Highway -Road, Paved
- Road, Dirt/Gravel **USFS** Roadless Areas
- FS Wilderness Boundary Forest Service Land
- Bureau of Land Management Lands National Designated Trail
- BLM Closure Area
- Forest Service Closure Area

North American 1983 Datum. LatLong Grid