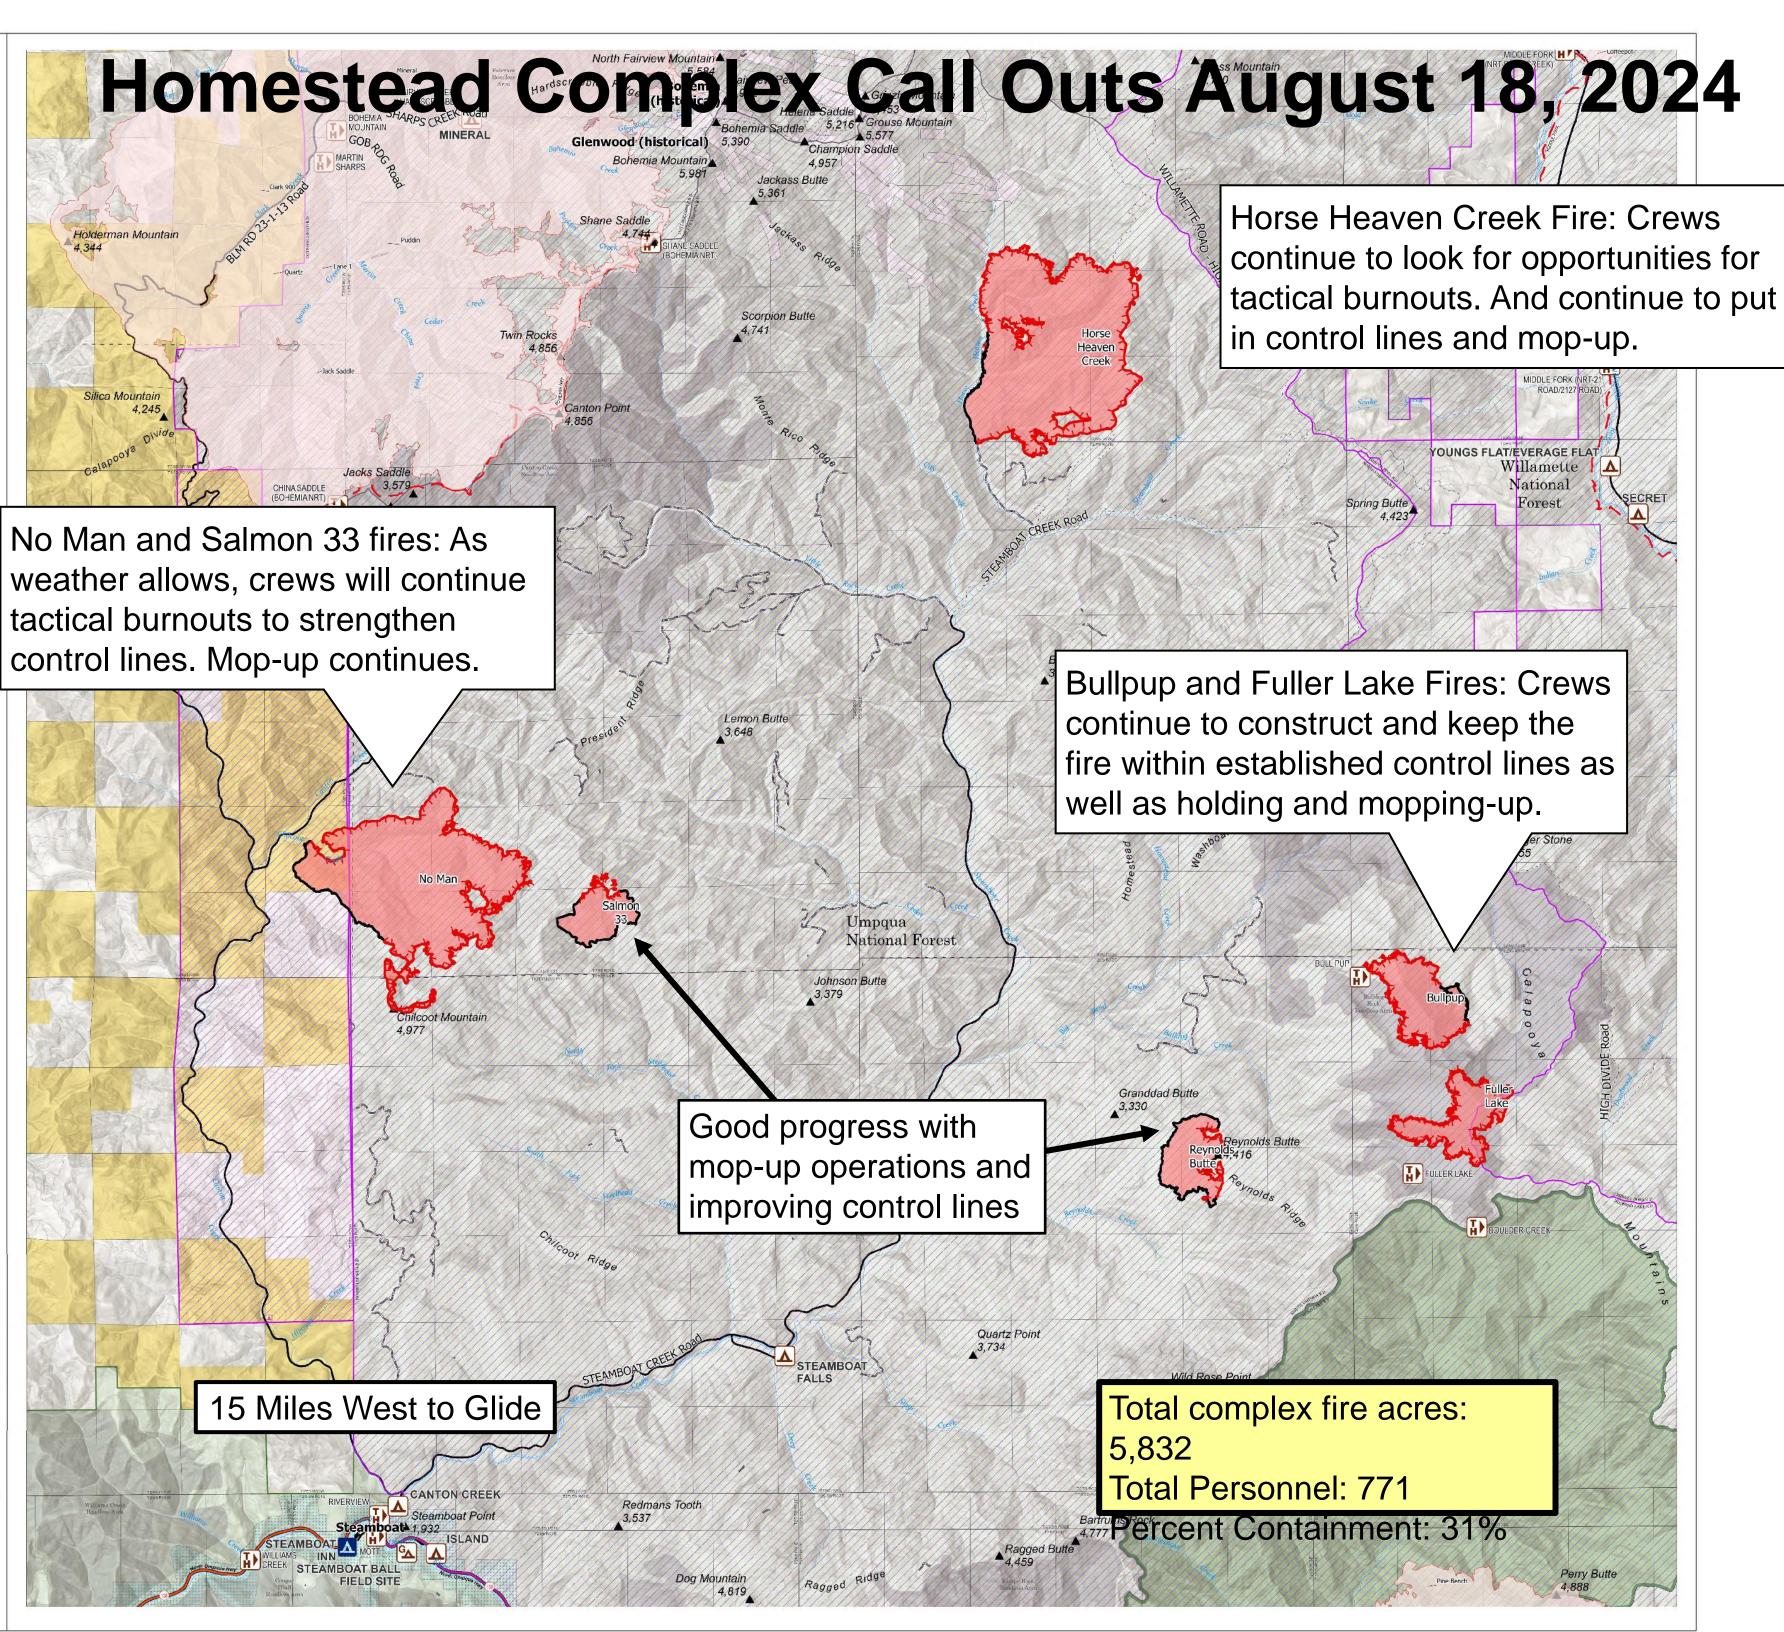

## Information

Homestead Complex OR-UPF-240311 8/17/2024

5657 acres at 08/16/2024 2131 PDT

- Contained
- Uncontained
- Wildfire Daily Fire Perimeter Adjacent Incidents
- Wildfire Daily Fire Perimeter Homestead Complex
- Secondary Highway
- —Road, Paved
- -- Road, Dirt/Gravel
- USFS Roadless Areas
- FS Wilderness Boundary
- Forest Service Land
- Bureau of Land Management Lands
- National Designated Trail
- BLM Closure Area
- □ Forest Service Closure Area

1:33,570 | NW8 | 8/17/2024 0645 IR Flight North American 1983 Datum. LatLong Grid

understorm event over /. Fire managers will be rm impacts before ession operations.

mplex )311

5657 acres at 08/16/2024 2131 PDT

- Contained Uncontained Wildfire Daily Fire Perimeter - Adjacent Incidents Wildfire Daily Fire Perimeter - Homestead Complex
- Secondary Highway -Road, Paved
- Road, Dirt/Gravel **USFS** Roadless Areas
- FS Wilderness Boundary Forest Service Land
- Bureau of Land Management Lands National Designated Trail
- BLM Closure Area
- Forest Service Closure Area

North American 1983 Datum. LatLong Grid